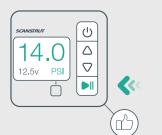

6 Confirm low pressure at 1.0 PSI/ 0.7 BAR.

7 Start DEFLATING!

Need more **information?** Scan QR code.