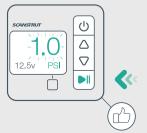

6 Confirm low pressure at 1.0 PSI/ 0.7 BAR.

7 Start DEFLATING!

Need more **information?** Scan QR code.