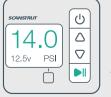

## **ATMOS**

QUICK START GUIDE I HOW TO INFLATE

Attach correct hose adaptor for inflatable.

2 Connect hose to INFLATE port.

**Press** and **hold** to turn on.

Check recommended inflatable pressure.

5 Select PSI or BAR and confirm.

6 Set target pressure.

**7** Confirm INFLATE pressure.

Start INFLATING!
ATMOS stops when target pressure reached.