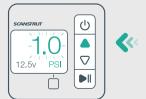

## ATMOS

QUICK START GUIDE I HOW TO DEFLATE

Attach correct hose adaptor for inflatable.

2 Connect hose to DEFLATE port.

**3** Press and hold to turn on.

4 Press to confirm DEFLATE.

5 Select PSI or BAR and confirm.

6 Confirm low pressure at 1.0 PSI/ 0.7 BAR.

7 Start DEFLATING!

Need more **information?** Scan QR code.