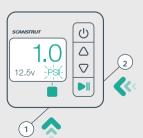

## ATMOS

QUICK START GUIDE I HOW TO DEFLATE

Attach correct hose adaptor for inflatable.

2 Connect hose to DEFLATE port.

**3** Press and hold to turn on.

4 Press to confirm DEFLATE.

5 Select PSI or BAR and confirm.

6 Confirm low pressure at 1.0 PSI/ 0.7 BAR.

7 Start DEFLATING!

Need more **information?** Scan QR code.