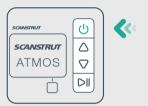

## **ATMOS**

QUICK START GUIDE I HOW TO INFLATE

Attach correct hose adaptor for inflatable.

2 Connect hose to INFLATE port.

**Press** and **hold** to turn on.

Check recommended inflatable pressure.

5 Select PSI or BAR and confirm.

6 Set target pressure.

**7** Confirm INFLATE pressure.

Start INFLATING!
ATMOS stops when target pressure reached.