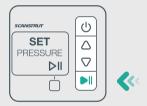

6 Set target pressure.

**7** Confirm INFLATE pressure.

Start INFLATING!
ATMOS stops when target pressure reached.