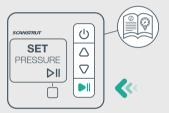

## **ATMOS**

QUICK START GUIDE I HOW TO INFLATE

Attach correct hose adaptor for inflatable.

2 Connect hose to INFLATE port.

**Press** and **hold** to turn on.

Check recommended inflatable pressure.

5 Select PSI or BAR and confirm.

6 Set target pressure.

**7** Confirm INFLATE pressure.

Start INFLATING!
ATMOS stops when target pressure reached.