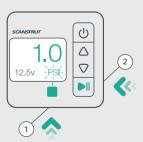

6 Set target pressure.

**7** Confirm INFLATE pressure.

Start INFLATING!
ATMOS stops when target pressure reached.