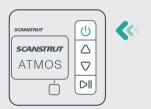

## **ATMOS**

QUICK START GUIDE I HOW TO INFLATE

Attach correct hose adaptor for inflatable.

2 Connect hose to INFLATE port.

**Press** and **hold** to turn on.

Check recommended inflatable pressure.

5 Select PSI or BAR and confirm.

6 Set target pressure.

**7** Confirm INFLATE pressure.

Start INFLATING!
ATMOS stops when target pressure reached.