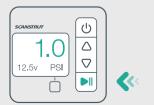

6 Confirm low pressure at 1.0 PSI/ 0.7 BAR.

7 Start DEFLATING!

Need more **information?** Scan QR code.